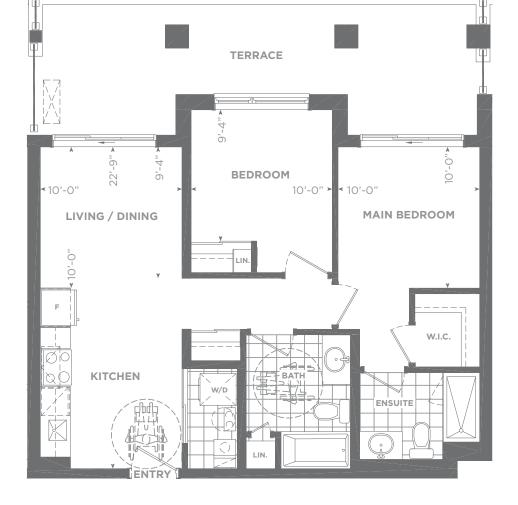

KILMER GROUP

04

06 07

 $\mathbb{Z}$ 

08

09

Д

Suite area: 808 sq. ft. Outdoor area: 253 sq. ft. Total area: 1,061 sq. ft.