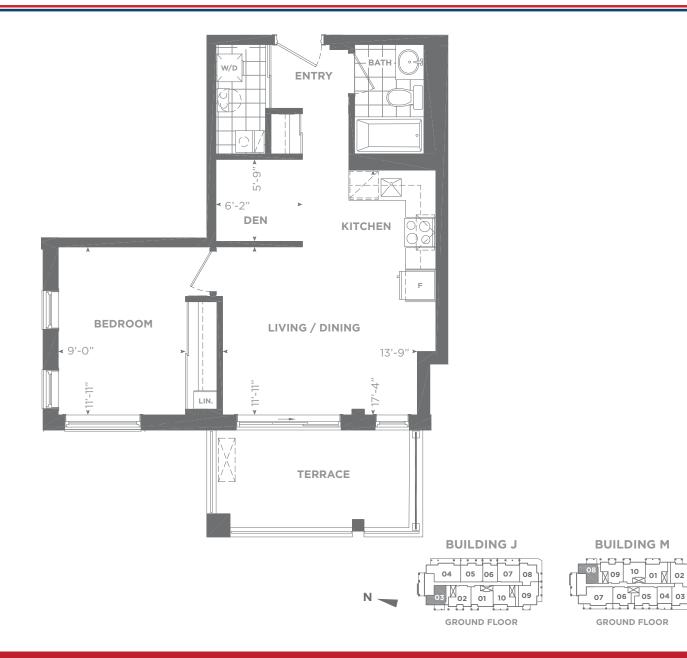

BY THE EGLINTON LRT

Suite area: 630 sq. ft. Outdoor area: 93 sq. ft. Total area: 723 sq. ft.

02

## DiamondCorp Daniels KILMER GROUP

Drawings are not to scale. All areas and stated room dimensions are approximate. Note: Actual usable floor space may vary from the stated floor area. Floor area is measured in accordance with the HCRA directive on floor area calculations. Size and location of windows may vary. The purchaser acknowledges that the actual unit purchased may be a reversed mirror layout of the plan shown. Outdoor area will vary depending on unit location within the building. Illustration is artist's concept. E. & O. E. Please speak with a Sales Representative for details.