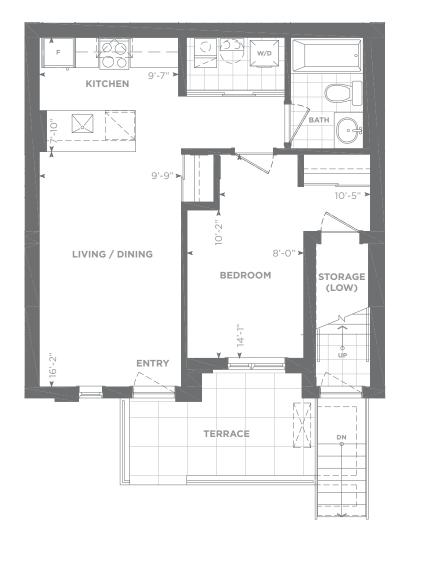

**Condominium Townhomes** 

Suite area: 590 sq. ft. Outdoor area: 84 sq. ft. **Total area: 674 sq. ft.** 

DiamondCorp Daniels KILMER GROUP

Drawings are not to scale. All areas and stated room dimensions are approximate. Note: Actual usable floor space may vary from the stated floor area. Floor area is measured in accordance with the HCRA directive on floor area calculations. Size and location of windows may vary. The purchaser acknowledges that the actual unit purchased may be a reversed mirror layout of the plan shown. Outdoor area will vary depending on unit location within the building. Illustration is artist's concept. E. & O. E. Please speak with a Sales Representative for details.