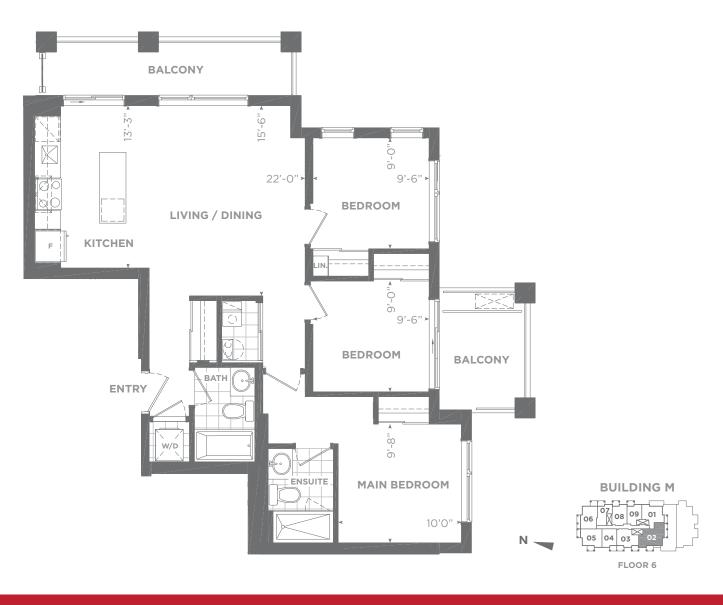

**Condominium Suites** 

Suite area: 973 sq. ft. Outdoor area: 148 sq. ft. Total area: 1,121 sq. ft.

DiamondCorp Daniels KILMER GROUP

Drawings are not to scale. All areas and stated room dimensions are approximate. Note: Actual usable floor space may vary from the stated floor area. Floor area is measured in accordance with the HCRA directive on floor area calculations. Size and location of windows may vary. The purchaser acknowledges that the actual unit purchased may be a reversed mirror layout of the plan shown. Outdoor area will vary depending on unit location within the building. Illustration is artist's concept. E. & O. E. Please speak with a Sales Representative for details.