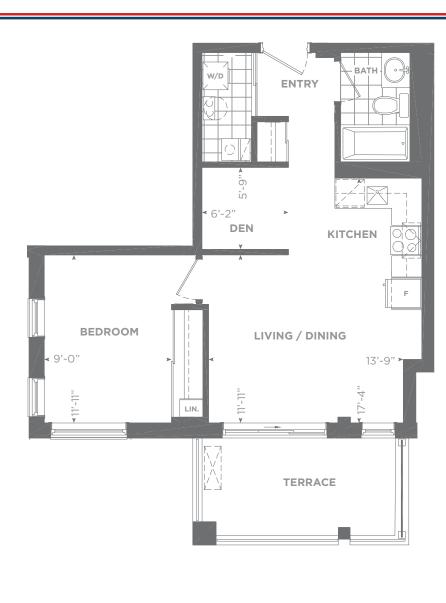

**Condominium Suites** 

Suite area: 630 sq. ft. Outdoor area: 93 sq. ft. Total area: 723 sq. ft.

Daniels Keelesdale

BY THE EGLINTON LRT

**BUILDING M** 

DiamondCorp Daniels KILMER GROUP

Drawings are not to scale. All areas and stated room dimensions are approximate. Note: Actual usable floor space may vary from the stated floor area. Floor area is measured in accordance with the HCRA directive on floor area calculations. Size and location of windows may vary. The purchaser acknowledges that the actual unit purchased may be a reversed mirror layout of the plan shown. Outdoor area will vary depending on unit location within the building. Illustration is artist's concept. E. & O. E. Please speak with a Sales Representative for details.