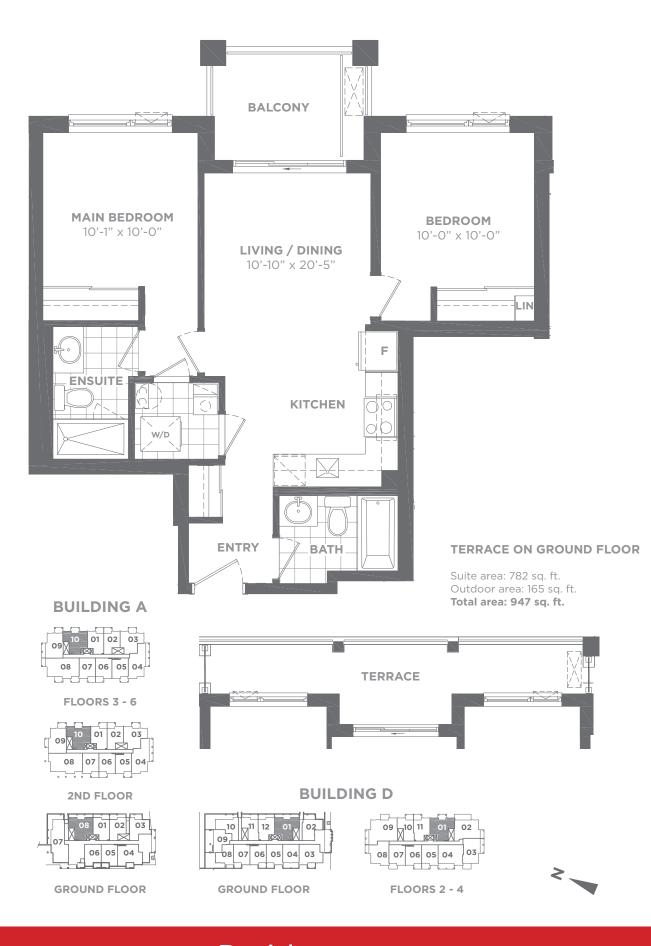

## **The Glenhaven**

Boutique 6-Storey / 4-Storey Condominium Suites Two Bedroom

2E Suite area: 782 sq. ft. Outdoor area: 67 sq. ft. **Total area: 849 sq. ft.** 

DiamondCorp Daniels