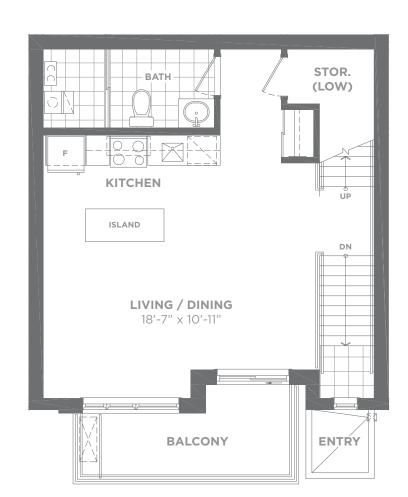

## **The Miranda**

Condominium Townhomes

Two Storey, Two Bedroom

Model C - 2B

Suite area: 1,183 sq. ft. Outdoor area: 80 sq. ft.

Total area: 1,263 sq. ft.

**3RD FLOOR** 

2ND FLOOR

Suite measurements above apply only to units C204 & C209.

Suite area: 1,183 sq. ft. Outdoor area: 39 sq. ft. **Total area: 1,222 sq. ft.** 