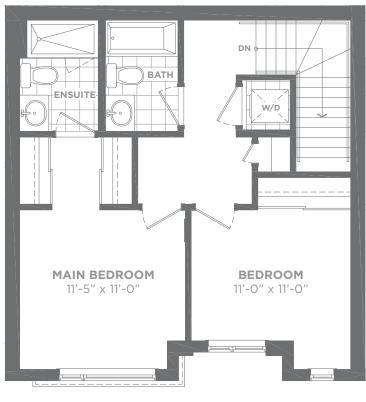

## **The Miranda**

Condominium Townhomes

Two Storey, Two Bedroom

Model C - 2B

Suite area: 1,183 sq. ft. Outdoor area: 80 sq. ft.

Total area: 1,263 sq. ft.

**3RD FLOOR** 

2ND FLOOR

Suite measurements above apply only to units C204 & C209.

Suite area: 1,183 sq. ft. Outdoor area: 39 sq. ft. **Total area: 1,222 sq. ft.** 