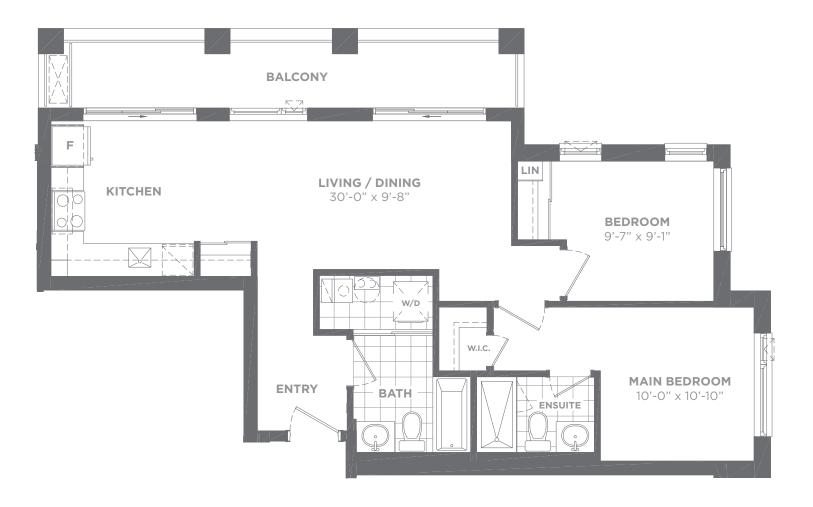

## **The Jackson**

Boutique 6-Storey Condominium Suites Two Bedroom

2K (B.F.) Suite area: 876 sq. ft. Outdoor area: 127 sq. ft. **Total area: 1,003 sq. ft.** 

2ND FLOOR

**KILMER GROUP** 

DiamondCorp Daniels

All areas and stated room dimensions are approximate. Floor area measured in accordance with Tarion bulletin #22. Actual living areas will vary from stated floor areas. Size and location of windows may vary. The purchaser acknowledges that the actual unit purchased may be a reversed layout to the plan shown. Illustration is artist's concept. E. & O. E. Outdoor area will vary depending on suite location within the building Please speak with a Sales Representative for details.