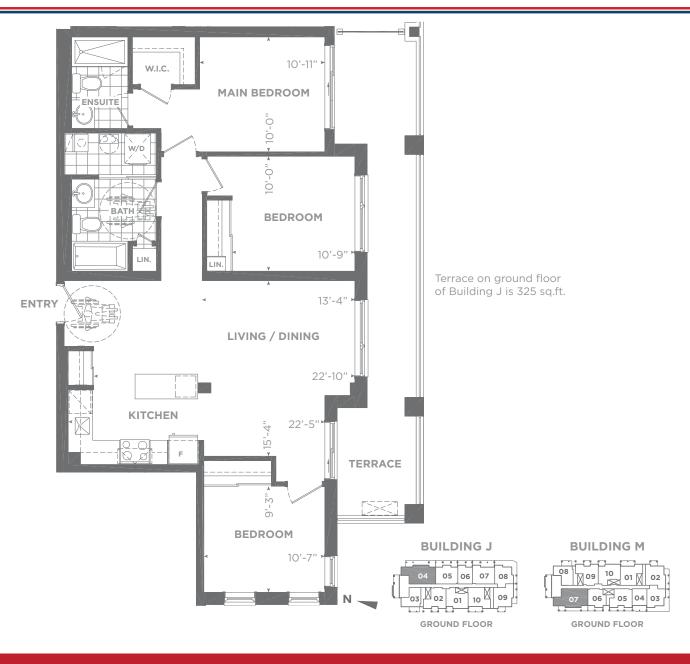

BY THE EGLINTON LRT

Suite area: 1,143 sq. ft. Outdoor area: 229 sq. ft. **Total area: 1,372 sq. ft.** 

DiamondCorp Daniels KILMER GROUP

Drawings are not to scale. All areas and stated room dimensions are approximate. Note: Actual usable floor space may vary from the stated floor area. Floor area is measured in accordance with the HCRA directive on floor area calculations. Size and location of windows may vary. The purchaser acknowledges that the actual unit purchased may be a reversed mirror layout of the plan shown. Outdoor area will vary depending on unit location within the building. Illustration is artist's concept. E. & O. E. Please speak with a Sales Representative for details.