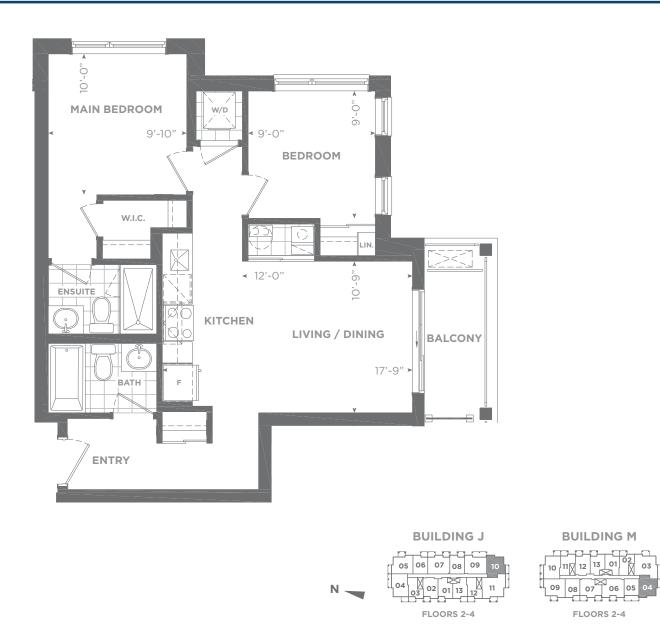

Suite area: 742 sq. ft. Outdoor area: 50 sq. ft. **Total area: 792 sq. ft.** 

## DiamondCorp Daniels KILMER GROUP

Drawings are not to scale. All areas and stated room dimensions are approximate. Note: Actual usable floor space may vary from the stated floor area. Floor area is measured in accordance with the HCRA directive on floor area calculations. Size and location of windows may vary. The purchaser acknowledges that the actual unit purchased may be a reversed mirror layout of the plan shown. Outdoor area will vary depending on unit location within the building. Illustration is artist's concept. E. & O. E. Please speak with a Sales Representative for details.