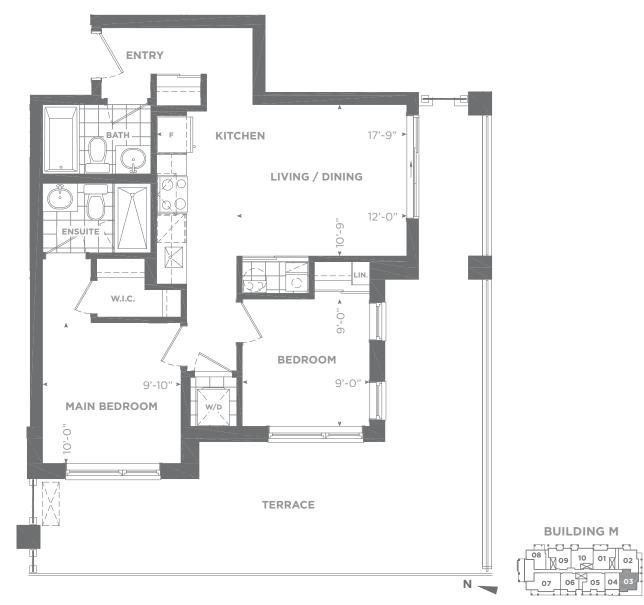

BY THE EGLINTON LRT

Suite area: 727 sq. ft. Outdoor area: 399 sq. ft. **Total area: 1,126 sq. ft.** 

**GROUND FLOOR** 

Drawings are not to scale. All areas and stated room dimensions are approximate. Note: Actual usable floor space may vary from the stated floor area. Floor area is measured in accordance with the HCRA directive on floor area calculations. Size and location of windows may vary. The purchaser acknowledges that the actual unit purchased may be a reversed mirror layout of the plan shown. Outdoor area will vary depending on unit location within the building. Illustration is artist's concept. E. & O. E. Please speak with a Sales Representative for details.