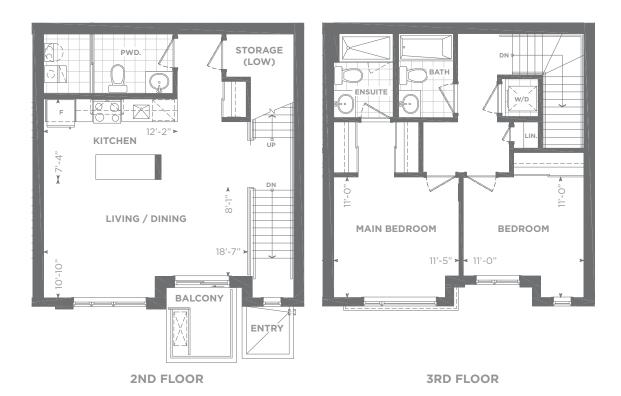

**Condominium Townhomes** 

Suite area: 1,182 sq. ft. Outdoor area: 34 sq. ft. Total area: 1,216 sq. ft.

**BUILDING L** 

|   |      |      |      |      | p    |      |      |
|---|------|------|------|------|------|------|------|
| 1 | L201 | L202 | L203 | L204 | L205 | L206 | L207 |
|   | L214 | L213 | L212 | L211 | L210 | L209 | L208 |

2ND FLOOR

DiamondCorp Daniels KILMER GROUP

Drawings are not to scale. All areas and stated room dimensions are approximate. Note: Actual usable floor space may vary from the stated floor area. Floor area is measured in accordance with the HCRA directive on floor area calculations. Size and location of windows may vary. The purchaser acknowledges that the actual unit purchased may be a reversed mirror layout of the plan shown. Outdoor area will vary depending on unit location within the building. Illustration is artist's concept. E. & O. E. Please speak with a Sales Representative for details.