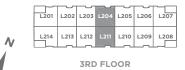

**Condominium Townhomes** 

Suite area: 1,182 sq. ft. Outdoor area: 34 sq. ft. Total area: 1,216 sq. ft.

**BUILDING L** 

|   |      |      |      |      | p    |      |      |
|---|------|------|------|------|------|------|------|
| 1 | L201 | L202 | L203 | L204 | L205 | L206 | L207 |
|   | L214 | L213 | L212 | L211 | L210 | L209 | L208 |