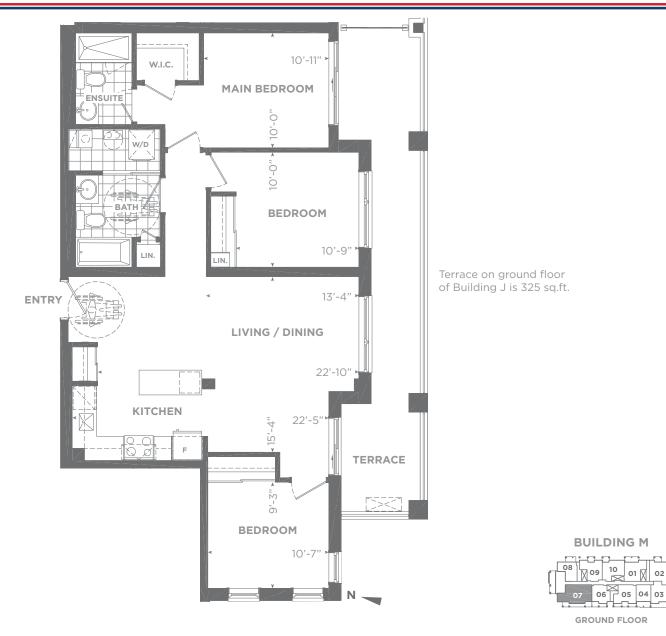

**Condominium Suites** 

Suite area: 1,143 sq. ft. Outdoor area: 229 sq. ft. **Total area: 1,372 sq. ft.** 

DiamondCorp Daniels KILMER GROUP

Drawings are not to scale. All areas and stated room dimensions are approximate. Note: Actual usable floor space may vary from the stated floor area. Floor area is measured in accordance with the HCRA directive on floor area calculations. Size and location of windows may vary. The purchaser acknowledges that the actual unit purchased may be a reversed mirror layout of the plan shown. Outdoor area will vary depending on unit location within the building. Illustration is artist's concept. E. & O. E. Please speak with a Sales Representative for details.