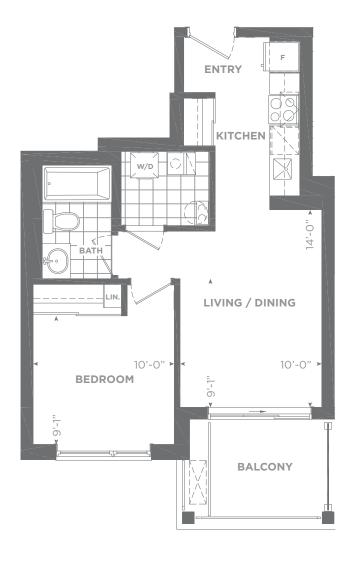

**Condominium Suites** 

Suite area: 521 sq. ft. Outdoor area: 68 sq. ft. **Total area: 589 sq. ft.** 

Ν

DiamondCorp Daniels KILMER GROUP

Drawings are not to scale. All areas and stated room dimensions are approximate. Note: Actual usable floor space may vary from the stated floor area. Floor area is measured in accordance with the HCRA directive on floor area calculations. Size and location of windows may vary. The purchaser acknowledges that the actual unit purchased may be a reversed mirror layout of the plan shown. Outdoor area will vary depending on unit location within the building. Illustration is artist's concept. E. & O. E. Please speak with a Sales Representative for details.