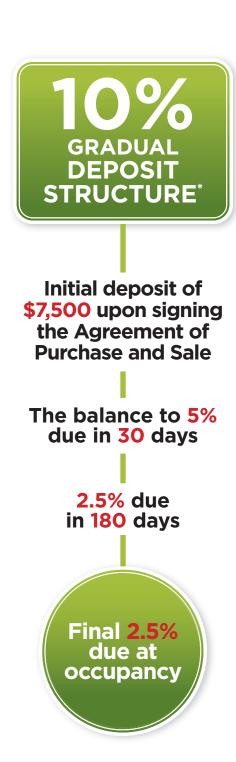

## 10% GRADUAL DEPOSIT INCENTIVE\*

\*The 10% Gradual Deposit Program is not available on the purchase of a second home within the condominium project or second purchase within the same household and it is not available for Non-Canadian Residents. The 10% Gradual Deposit Program is available for a limited time only. Daniels reserves the right to modify this deposit program at any time and without prior notice. E. & O. E.