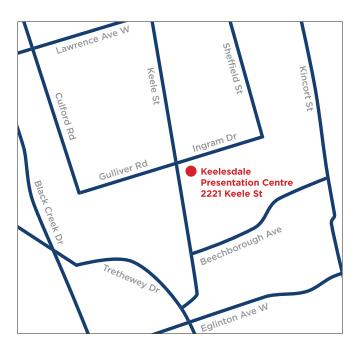

#### **DANIELS PRESENTATION CENTRE**

2221 Keele Street (South Trailer)
Toronto, ON

Paid Parking is available at the Presentation Centre

Monday - Wednesday: 12 p.m. to 7 p.m.

Thursday & Friday: Closed

Saturday & Sunday: 12 p.m. to 5 p.m.