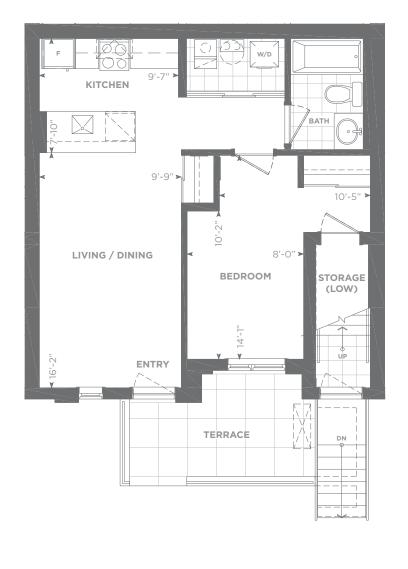

**Condominium Townhomes** 

Suite area: 590 sq. ft. Outdoor area: 84 sq. ft. Total area: 674 sq. ft.

N

GROUND FLOOR

DiamondCorp Daniels KILMER GROUP

Drawings are not to scale. All areas and stated room dimensions are approximate. Note: Actual usable floor space may vary from the stated floor area. Floor area is measured in accordance with the HCRA directive on floor area calculations. Size and location of windows may vary. The purchaser acknowledges that the actual unit purchased may be a reversed mirror layout of the plan shown. Outdoor area will vary depending on unit location within the building. Illustration is artists concept. E. & O. E. Please speak with a Sales Representative for details.