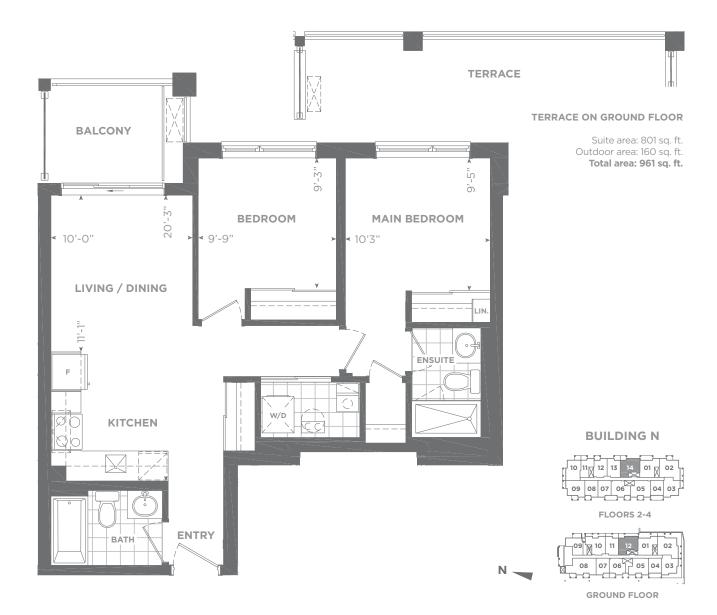

**Condominium Suites** 

Suite area: 801 sq. ft. Outdoor area: 68 sq. ft. **Total area: 869 sq. ft.** 

DiamondCorp Daniels KILMER GROUP

Drawings are not to scale. All areas and stated room dimensions are approximate. Note: Actual usable floor space may vary from the stated floor area. Floor area is measured in accordance with the HCRA directive on floor area calculations. Size and location of windows may vary. The purchaser acknowledges that the actual unit purchased may be a reversed mirror layout of the plan shown. Outdoor area will vary depending on unit location within the building. Illustration is artist's concept. E. & O. E. Please speak with a Sales Representative for details.