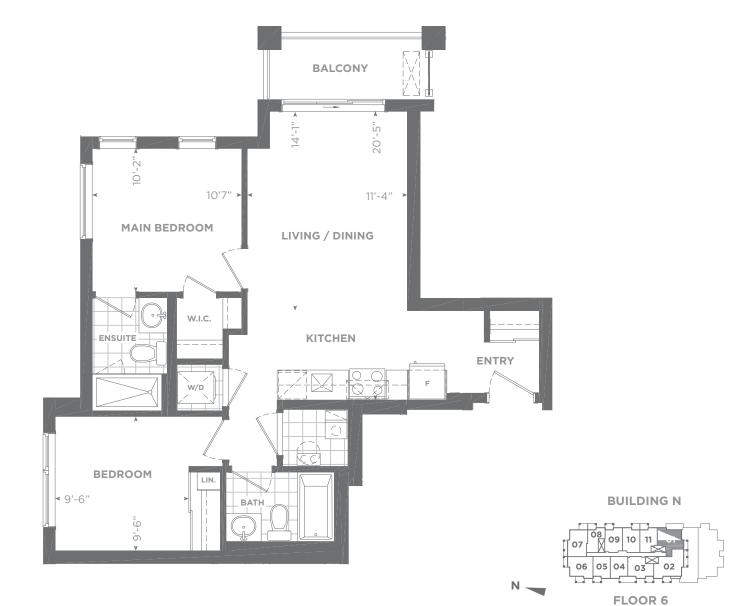

**Condominium Suites** 

Suite area: 784 sq. ft. Outdoor area: 48 sq. ft. **Total area: 832 sq. ft.** 

DiamondCorp Daniels KILMER GROUP

Drawings are not to scale. All areas and stated room dimensions are approximate. Note: Actual usable floor space may vary from the stated floor area. Floor area is measured in accordance with the HCRA directive on floor area calculations. Size and location of windows may vary. The purchaser acknowledges that the actual unit purchased may be a reversed mirror layout of the plan shown. Outdoor area will vary depending on unit location within the building. Illustration is artist's concept. E. & O. E. Please speak with a Sales Representative for details.