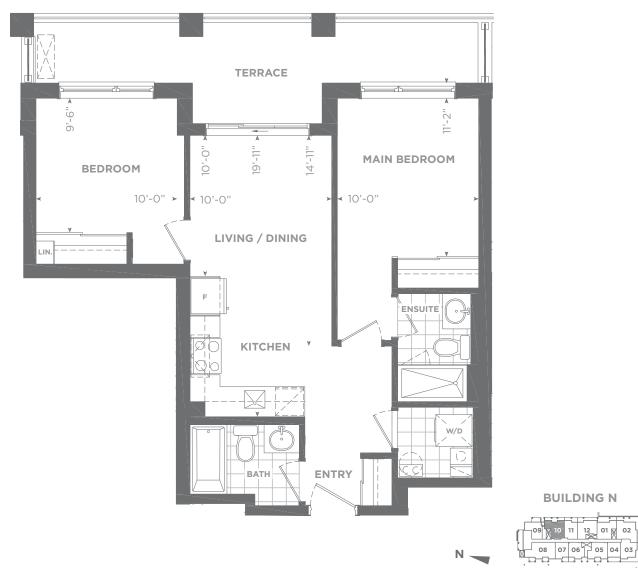

**Condominium Suites** 

Suite area: 776 sq. ft. Outdoor area: 158 sq. ft. Total area: 934 sq. ft.

**GROUND FLOOR** 

01

02

DiamondCorp Daniels KILMER GROUP

Drawings are not to scale. All areas and stated room dimensions are approximate. Note: Actual usable floor space may vary from the stated floor area. Floor area is measured in accordance with the HCRA directive on floor area calculations. Size and location of windows may vary. The purchaser acknowledges that the actual unit purchased may be a reversed mirror layout of the plan shown. Outdoor area will vary depending on unit location within the building. Illustration is artist's concept. E. & O. E. Please speak with a Sales Representative for details.