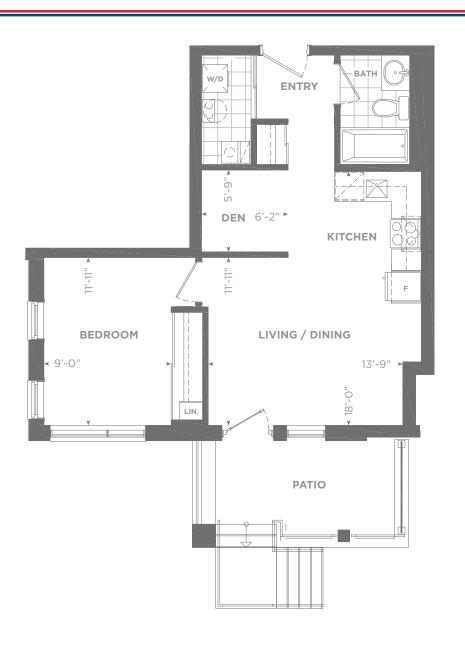

**Condominium Suites** 

Suite area: 596 sq. ft. Outdoor area: 111 sq. ft. Total area: 707 sq. ft.

Daniels

BY THE EGLINTON LRT

eelesdale

DiamondCorp Daniels Iove where you live KILMER GROUP

Drawings are not to scale. All areas and stated room dimensions are approximate. Note: Actual usable floor space may vary from the stated floor area. Floor area is measured in accordance with the HCRA directive on floor area calculations. Size and location of windows may vary. The purchaser acknowledges that the actual unit purchased may be a reversed mirror layout of the plan shown. Outdoor area will vary depending on unit location within the building. Illustration is artist's concept. E. & O. E. Please speak with a Sales Representative for details.